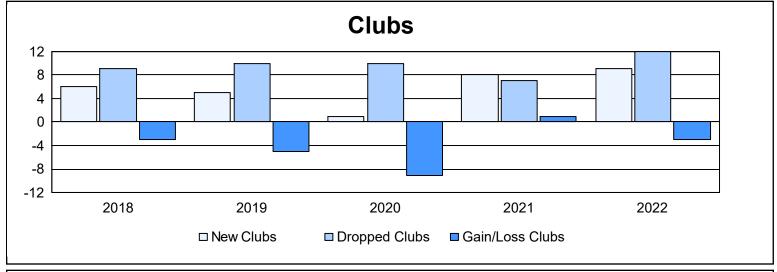

| Year      | New<br>Clubs | Dropped<br>Clubs | Gain/<br>Loss<br>Clubs | New<br>Members | Charter<br>Members | Reinstate<br>Members | Transfer<br>Members | Total<br>Member<br>Added | Total<br>Members<br>Dropped | Gain/<br>Loss<br>Members |
|-----------|--------------|------------------|------------------------|----------------|--------------------|----------------------|---------------------|--------------------------|-----------------------------|--------------------------|
| 2017-2018 | 6            | 9                | -3                     | 788            | 156                | 76                   | 114                 | 1,134                    | 1,458                       | -324                     |
| 2018-2019 | 5            | 10               | -5                     | 642            | 184                | 86                   | 88                  | 1,000                    | 1,169                       | -169                     |
| 2019-2020 | 1            | 10               | -9                     | 497            | 46                 | 135                  | 73                  | 751                      | 1,229                       | -478                     |
| 2020-2021 | 8            | 7                | 1                      | 824            | 221                | 76                   | 83                  | 1,204                    | 1,020                       | 184                      |
| 2021-2022 | 9            | 12               | -3                     | 839            | 262                | 104                  | 58                  | 1,263                    | 1,232                       | 31                       |
| Average   | 6            | 10               | -4                     | 718            | 174                | 95                   | 83                  | 1,070                    | 1,222                       | -151                     |